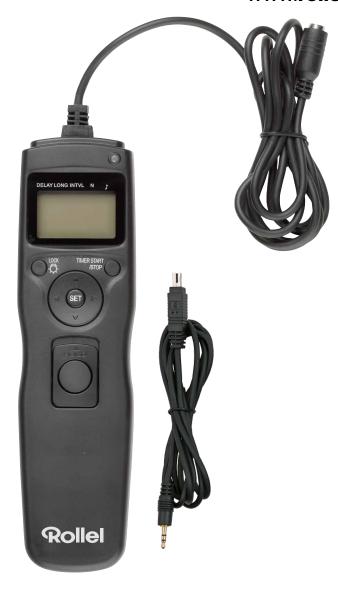

## www.**rollei**.com

- ▶ Easy handling
- ▶ Easy-to-read LCD with backlight
- Timer remote control for: starting time (start of shooting), exposure time, intervall timer up to 100 hours in advance
- Adjustable exposure time between 1 second up to 100 hours
- Manually controlled exposure with time indication on the LCD
- Exposure control with additional sound signal
- ▶ Continuous shooting: 1 up to 399 photos
- ▶ Time interval recording with endless shots

### **Technical Features**

- ▶ Length of connection cable: 120 cm
- Dimensions: approx. 155 x 40 x 18 mm
- Weight: approx. 80 g (without batteries)