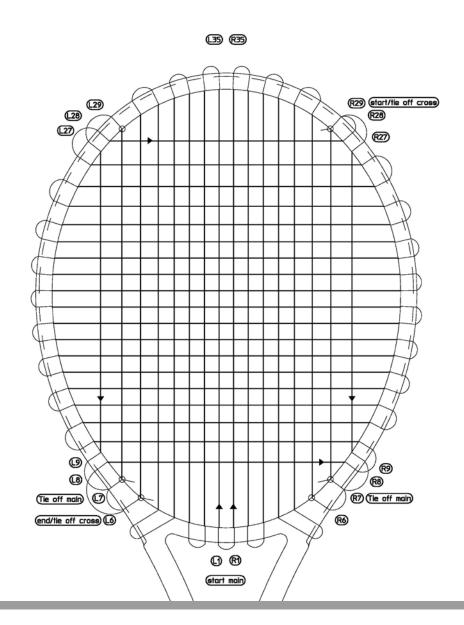

## IG CHALLENGE PRO, MP, LITE

For optimum

performance use: HEAD Lynx 17

Total String Length: 12 m / 39,5 ft

**String Pattern:** 16 Main (6,5 m / 21,5 ft)

19 Cross (5,5 m / 18,0 ft)

**Rec. String Tension:** 22-26 kg / 48-57 lbs

## **Main Strings**

Start at the bottom with the centre holes L1+R1. For the left and the right side of the main strings clamp 3,25 m (10,75 ft) each at hole L1+R1 respectively. Tighten one main string left followed by one main string right and so on, skipping holes L8+R8 as well as L28+R28. Tie off at holes L7+R7.

## **Cross Strings**

For the cross string measure 5,5 m (18,0 ft) string. Tie on the cross strings at hole R29/L29 and lace string through hole L28/R28. Tighten all 19 cross strings in direction of racquet throat. Tie off at hole L6/R6.