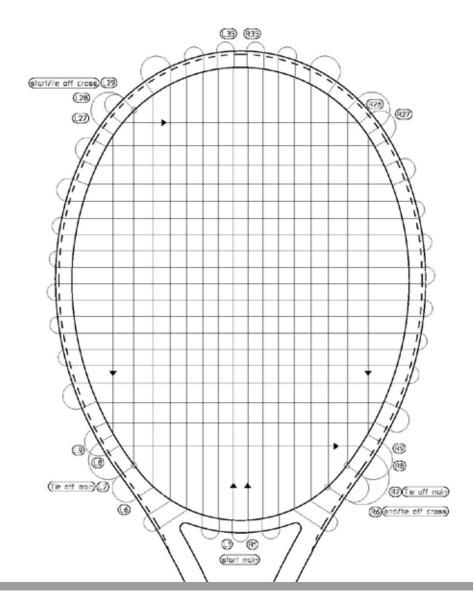

## **Main Strings**

Start at the bottom with the center holes L1+R1. For the left and the right side of the main strings clamp 3,25m (10,75ft) each at hole L1+R1 respectively. Tighten 2 main strings left, two main strings right and so on, skipping holes L8+R8 as well as L28+R28. Tie off at holes L7+R7.

## **Cross Strings**

For the cross string measure 5,5 m (18,0 ft) string. Tie on the cross strings at hole L29/R29 and lace string through hole L28/R28. Tighten all 19 cross strings in direction of racquet throat. Tie off at hole R6/L6.