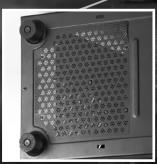

# **TOP FEATURES**

120 mm LED fan in rear panel

2 openings for water cooling

Installation opening for CPU coolers

Quick fasteners

Bottom dust filter

Cable management system

Easy SSD and HDD mounting