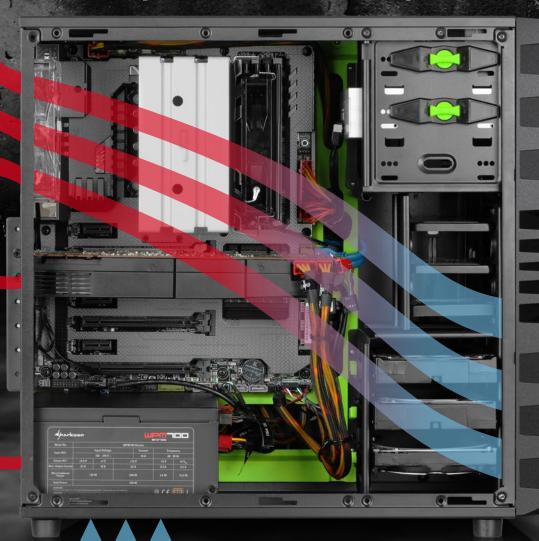

# **TOP FEATURES**

120 mm LED fan in rear panel

2 openings for water cooling

Installation opening for CPU coolers

Quick fasteners

Bottom dust filter

Cable management system

Easy SSD and HDD mounting

120 mm LED front fan

Extremely efficient Airflow System:

**Hot Air** Exhaust

Cool Air Intake

Cool Air Intake

VG4-W

**VG4-W GREEN** 

VG4-W RED