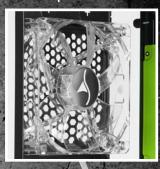

Aharkoon

HTX PC CASE

2x USB2.0

2x USB3.0

3X 3.5" HDD BAYS

> 2.5" SSDs/HDDs

#### FERTURES

- ATX case
- Mounting possibilities: 3x 5.25" drive bays (external) or 2x 5.25" drive bays + 1x 3.5" bay (external) + 3x 3.5" hard drive bays (internal) + 4x 2.5" SSDs/HDDs (internal)
- Front I/O: 2x USB3.0 (internal 19-pin mainboard connector), 2x USB2.0, 2x Audio
- Interior finish
- 6 slots for expansion cards
- Quick fasteners for two optical drives and three 3.5" hard drives
- Installation opening for CPU cooler
- 2 openings for water cooling
- Cable management system
- Acrylic side panel
- Dimensions: 445 x 200 x 430 mm (L x W x H)