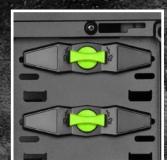

## **VG4-W GREEN**

Black case with green color setup (green LED fan, mainboard mount and quick fasteners

# **TOP FEATURES**

120 mm LED fan in rear panel

2 openings for water cooling

Installation opening for CPU coolers

Quick fasteners

Bottom dust filter

Cable management system

Easy SSD and HDD mounting