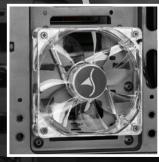

#### **FAN CONFIGURATION:**

harkoon

Case front: 1x 120 mm LED fan (pre-installed) Rear panel: 1x 120 mm LED fan (pre-installed)

# **TOP FEATURES**

120 mm LED fan in rear panel

2 openings for water cooling

Installation opening for CPU coolers

Quick fasteners

Bottom dust filter

Cable management system

Easy SSD and HDD mounting

120 mm LED front fan

Extremely efficient Airflow System:

**Hot Air** Exhaust

Cool Air Intake

Cool Air Intake

VG4-W

**VG4-W GREEN** 

VG4-W RED