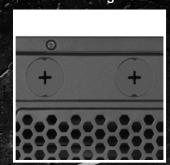

#### FERTURES

- ATX case
- Mounting possibilities: 3x 5.25" drive bays (external) or 2x 5.25" drive bays + 1x 3.5" bay (external) + 3x 3.5" hard drive bays (internal) + 4x 2.5" SSDs/HDDs (internal)
- Front I/O: 2x USB3.0 (internal 19-pin mainboard connector), 2x USB2.0, 2x Audio
- Interior finish
- 6 slots for expansion cards
- Quick fasteners for two optical drives and three 3.5" hard drives
- Installation opening for CPU cooler
- 2 openings for water cooling
- Cable management system
- Acrylic side panel
- Dimensions: 445 x 200 x 430 mm (L x W x H)