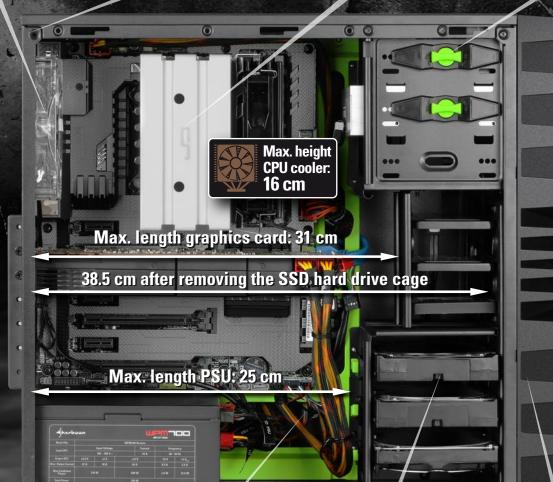

#### **COMPATIBILITY:**

Mainboard compatibility: mini-ITX, micro-ATX, ATX Max. length graphics card: 31/38.5 cm (after removing the SSD hard drive cage)

Max. height CPU cooler: 16 cm Max. length PSU: 25 cm