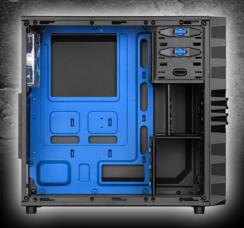

### **VG4-W BLUE**

Black case with blue color setup (blue LED fan, mainboard mount and quick fasteners)