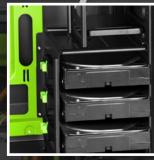

#### FERTURES

- ATX case
- Mounting possibilities: 3x 5.25" drive bays (external) or 2x 5.25" drive bays + 1x 3.5" bay (external) + 3x 3.5" hard drive bays (internal) + 4x 2.5" SSDs/HDDs (internal)
- Front I/O: 2x USB3.0 (internal 19-pin mainboard connector), 2x USB2.0, 2x Audio
- Interior finish
- 6 slots for expansion cards
- Quick fasteners for two optical drives and three 3.5" hard drives
- Installation opening for CPU cooler
- 2 openings for water cooling
- Cable management system
- Acrylic side panel
- Dimensions: 445 x 200 x 430 mm (L x W x H)

# **TOP FEATURES**

120 mm LED fan in rear panel

2 openings for water cooling

Installation opening for CPU coolers

Quick fasteners

Bottom dust filter

Cable management system

Easy SSD and HDD mounting