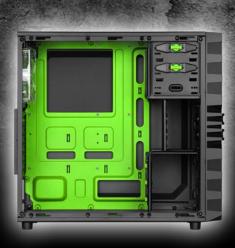

## **VG4-W GREEN**

Black case with green color setup (green LED fan, mainboard mount and quick fasteners