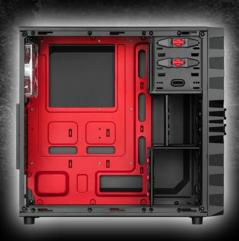

#### FERTURES

- ATX case
- Mounting possibilities: 3x 5.25" drive bays (external) or 2x 5.25" drive bays + 1x 3.5" bay (external) + 3x 3.5" hard drive bays (internal) + 4x 2.5" SSDs/HDDs (internal)
- Front I/O: 2x USB3.0 (internal 19-pin mainboard connector), 2x USB2.0, 2x Audio
- Interior finish
- 6 slots for expansion cards
- Quick fasteners for two optical drives and three 3.5" hard drives
- Installation opening for CPU cooler
- 2 openings for water cooling
- Cable management system
- Acrylic side panel
- Dimensions: 445 x 200 x 430 mm (L x W x H)

#### **COMPATIBILITY:**

Mainboard compatibility: mini-ITX, micro-ATX, ATX Max. length graphics card: 31/38.5 cm (after removing the SSD hard drive cage)

Max. height CPU cooler: 16 cm Max. length PSU: 25 cm