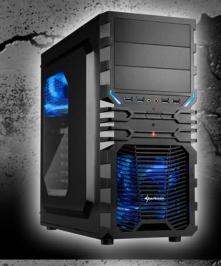

### **VG4-W BLUE**

Black case with blue color setup (blue LED fan, mainboard mount and quick fasteners)

## VG4-W

Black case with black color setup (blue LED fan, black mainboard mount and blue quick fasteners)