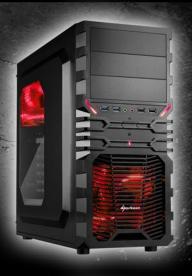

### **VG4-W RED**

Black case with red color setup (red LED fan, mainboard mount and quick fasteners)

120 mm LED front fan

Extremely efficient Airflow System:

**Hot Air** Exhaust

Cool Air Intake

Cool Air Intake

VG4-W

**VG4-W GREEN** 

VG4-W RED