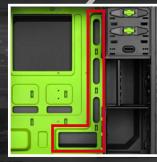

# **TOP FEATURES**

120 mm LED fan in rear panel

2 openings for water cooling

Installation opening for CPU coolers

Quick fasteners

Bottom dust filter

Cable management system

Easy SSD and HDD mounting