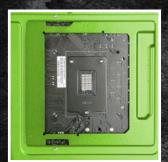

#### **COMPATIBILITY:**

Mainboard compatibility: mini-ITX, micro-ATX, ATX Max. length graphics card: 31/38.5 cm (after removing the SSD hard drive cage)

Max. height CPU cooler: 16 cm Max. length PSU: 25 cm