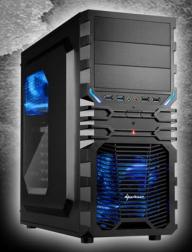

### **VG4-W BLUE**

Black case with blue color setup (blue LED fan, mainboard mount and quick fasteners)

120 mm LED front fan

Extremely efficient Airflow System:

**Hot Air** Exhaust

Cool Air Intake

Cool Air Intake

VG4-W

**VG4-W GREEN** 

VG4-W RED