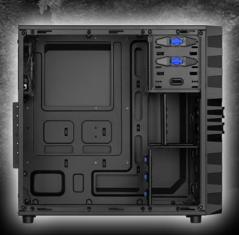

#### FERTURES

- ATX case
- Mounting possibilities: 3x 5.25" drive bays (external) or 2x 5.25" drive bays + 1x 3.5" bay (external) + 3x 3.5" hard drive bays (internal) + 4x 2.5" SSDs/HDDs (internal)
- Front I/O: 2x USB3.0 (internal 19-pin mainboard connector), 2x USB2.0, 2x Audio
- Interior finish
- 6 slots for expansion cards
- Quick fasteners for two optical drives and three 3.5" hard drives
- Installation opening for CPU cooler
- 2 openings for water cooling
- Cable management system
- Acrylic side panel
- Dimensions: 445 x 200 x 430 mm (L x W x H)

#### **COMPATIBILITY:**

Mainboard compatibility: mini-ITX, micro-ATX, ATX Max. length graphics card: 31/38.5 cm (after removing the SSD hard drive cage)

Max. height CPU cooler: 16 cm Max. length PSU: 25 cm