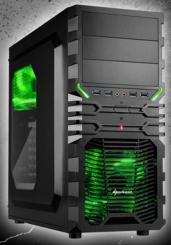

## **VG4-W GREEN**

Black case with green color setup (green LED fan, mainboard mount and quick fasteners