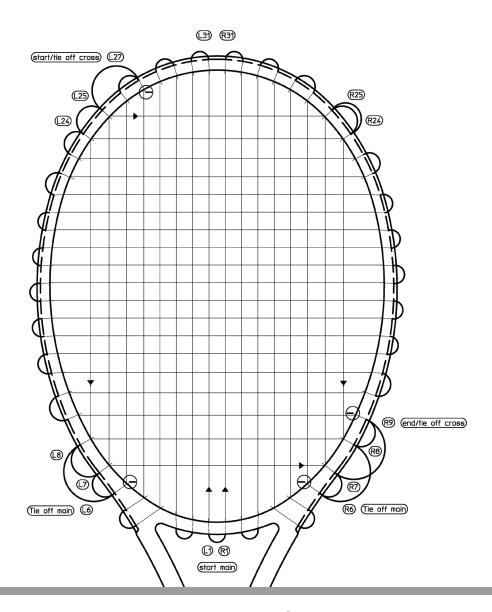

## **Main Strings**

Start at the bottom with the center holes L1 + R1. For the left and the right side of the main strings clamp 3,25m (10,75ft) each at hole L1 + R1 respectively. Tighten 2 main strings left, two main strings right and so on. Tie off at holes L6 + R6.

## **Cross Strings**

For the cross string measure 5.5 m (18,0 ft) string. Tie on the cross strings at hole L27 + R27 and lace string through hole L25 + R25. Tighten all 19 cross strings in direction of racquet throat. Tie off at hole R9 + L9.

Please note that grommets L7 + R7, L8 + R8, L24 + R24, L25 + R25 share both main and cross strings.