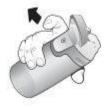

#### **CLEANING INSTRUCTIONS**

- Wash thoroughly before first use.
- Flip open the lid interior before rinsing or washing.

- RINSE LID IMMEDIATELY AFTER EACH USE with warm water, pressing the AUTOSEAL® button so water flows through drink spout and vent hole.
- Lid and plastic body are top-rack dishwasher safe.
- If washing by hand, soak lid for 10 minutes in hot, soapy tap water. Hand wash body with warm water and a mild detergent. Rinse both lid and body thoroughly before use.