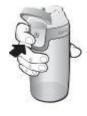

#### **CLEANING INSTRUCTIONS**

- Wash thoroughly before first use.
- Flip open the lid interior before rinsing or washing.

- RINSE LID IMMEDIATELY AFTER EACH USE with warm water, pressing the AUTOSEAL® button so water flows through drink spout and vent hole.
- Lid and plastic body are top-rack dishwasher safe.
- If washing by hand, soak lid for 10 minutes in hot, soapy tap water. Hand wash body with warm water and a mild detergent. Rinse both lid and body thoroughly before use.