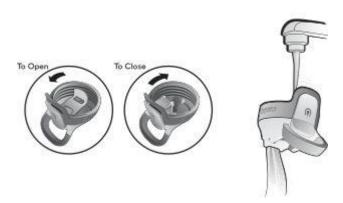

## contigo<sup>®</sup>

### Care and use instructions

#### **CAUTION**

- Not for use with hot, carbonated, pulpy or perishable beverages.
- Not intended for children under 3 years of age.
- DO NOT microwave or freeze.
- DO NOT use cleaners containing bleach, chlorine, abrasives and/or other harsh chemicals.
- DO NOT continue to use if damaged.

#### **USAGE RECOMMENDATIONS**







#### **CLEANING INSTRUCTIONS**

- Wash thoroughly before first use.
- Flip open the lid interior before rinsing or washing.



- RINSE LID IMMEDIATELY AFTER EACH USE with warm water, pressing the AUTOSEAL® button so water flows through drink spout and vent hole.
- Lid and plastic body are top-rack dishwasher safe.
- If washing by hand, soak lid for 10 minutes in hot, soapy tap water. Hand wash body with warm water and a mild detergent. Rinse both lid and body thoroughly before use.

# contigo°



ALWAYS STORE BOTTLE WITH LID REMOVED to allow parts to dry completely.