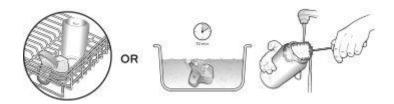

#### **CLEANING INSTRUCTIONS**

- Wash thoroughly before first use.
- Flip open the lid interior before rinsing or washing.

- RINSE LID IMMEDIATELY AFTER EACH USE with warm water, pressing the AUTOSEAL® button so water flows through drink spout and vent hole.
- Lid and plastic body are top-rack dishwasher safe.
- If washing by hand, soak lid for 10 minutes in hot, soapy tap water. Hand wash body with warm water and a mild detergent. Rinse both lid and body thoroughly before use.