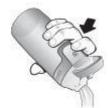

#### **CLEANING INSTRUCTIONS**

- Wash thoroughly before first use.
- Flip open the lid interior before rinsing or washing.

- RINSE LID IMMEDIATELY AFTER EACH USE with warm water, pressing the AUTOSEAL® button so water flows through drink spout and vent hole.
- Lid and plastic body are top-rack dishwasher safe.
- If washing by hand, soak lid for 10 minutes in hot, soapy tap water. Hand wash body with warm water and a mild detergent. Rinse both lid and body thoroughly before use.