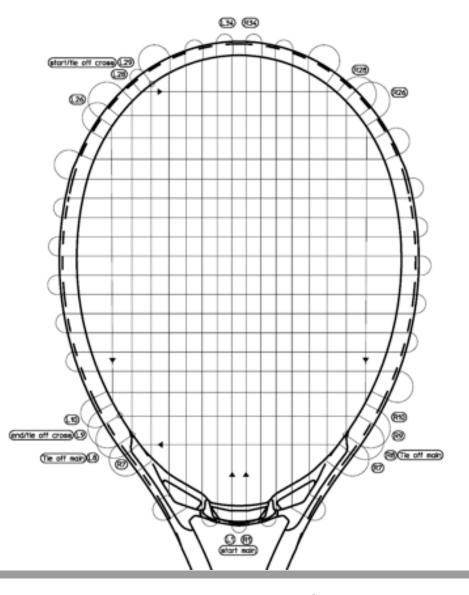

## **Main Strings**

Start at the bottom with the center holes L1 + R1. For the left and the right side of the main strings clamp 3,25m (10,75ft) each at hole L1 + R1 respectively. Tighten 2 main strings left, 2 main string right and so on, skipping holes L7 + R7, L9 + R9, L26 + R26 and L28 + R28. Tie off at holes L8 + R8.

## **Cross Strings**

For the cross string measure 5,5 m (18,0 ft) string. Tie on the cross strings at hole L29 + R29 and lace string through hole L28 + R28. Tighten all 18 cross strings in direction of racquet throat. Tie off at hole L9 + R9.