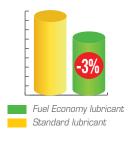

Transmission DUAL 9 FE 75W-90 helps to diminish the loss of energy usually seen in transmissions (2% to 5%- see below).