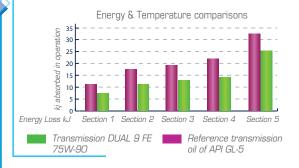

Transmission DUAL 9 FE 75W-90 helps to diminish the loss of energy usually seen in transmissions (2% to 5%- see below).