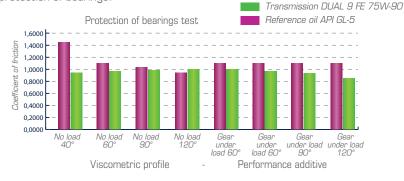

Transmission DUAL 9 FE 75W-90 helps to significantly improve axle efficiency and contributes towards noticeable fuel savings, particularly in city operation.

Transmission DUAL 9 FE 75W-90 helps to reduce friction and thus increases the protection of bearings.