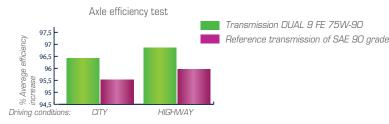

Transmission DUAL 9 FE 75W-90 helps to significantly improve axle efficiency and contributes towards noticeable fuel savings, particularly in city operation.

Transmission DUAL 9 FE 75W-90 helps to reduce friction and thus increases the protection of bearings.