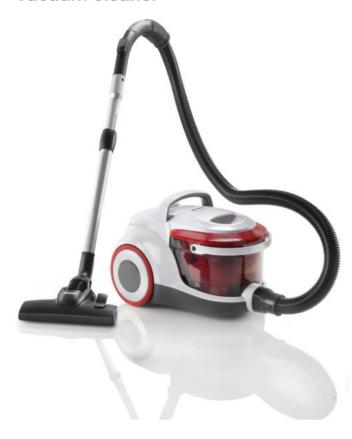

## Vacuum cleaner

Easy to clean

Smart parking

Supreme efficiency

Accessories set

@ AutoCabel

## GFORCEAQUA

Suction power: 92 W
Water filtration
Number of nozzles: 3
Universal brush
Airflow: 20.2 L/s
Dust box capacity: 3 I
Tube dyameter: 35 mm
Tube length: 90 cm
Tube material: Aluminium

2 HEPA filters

Control: On appliance

Adjustable motor power with rotary knob

Accessories: 3
Rubberized handle
Cord rewinder

Extensive reach (cable, hose and tube): 9 m

Horizontally
Park position
Number of wheels: 3
Rubber wheels

Over heating protection

Dry vacuuming

Type of tube: Telescopic

ByPass motor Colour: White

Estimated yearly energy consumption: 30.1 kWh

Length electrical cord: 7.0 m Noise level: 79 dB(A)re 1 pW

Dimensions (W×H×D):  $45 \times 31 \times 30$  cm