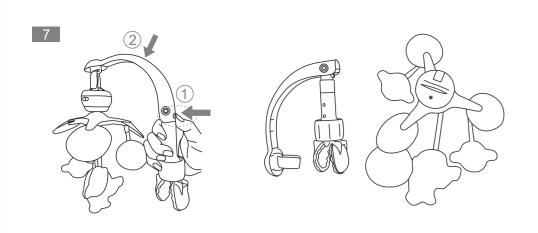

Pictures are for reference only, subject to in kind.

05

**Warning:** Attach this toy out of the reach of the child. To prevent possible injury by entanglement, remove this toy when the child starts trying to get up on its hands and knees in a crawling position.