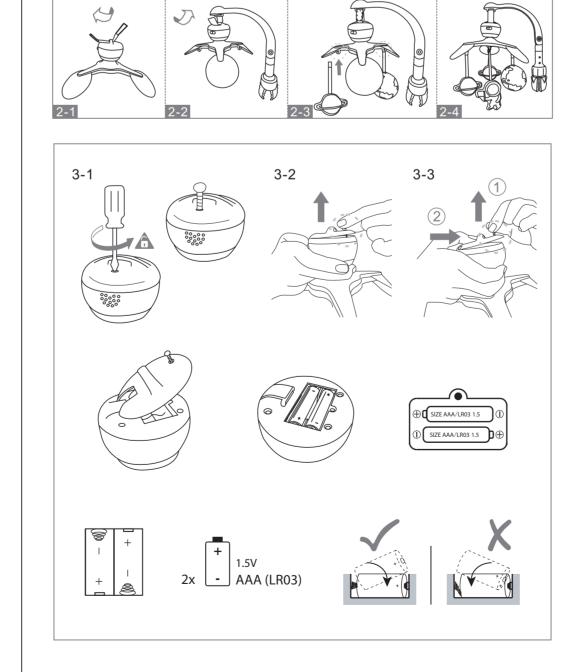

# Warning:

Keep a distance at least 20 mm when folding, To prevent pinching

### **Battery Notice**

- Use new alkaline batteries for maximum performance.
- Use only batteries of the same or equivalent type as recommended.
- Do not mix different types of batteries: alkaline, standard (carbon-zinc) or rechargeable (Ni-Cd, Ni-MH), or new and used batteries.
- Do not use damaged batteries.
- Insert batteries with the correct polarity.
- Do not short-circuit the battery terminals.
- Remove exhausted batteries from the toy.
- Remove batteries during long periods of non-use.
- Do not dispose of batteries in fire.
- Do not charge non-rechargeable batteries.
- Rechargeable batteries are only to be charged under adult supervision