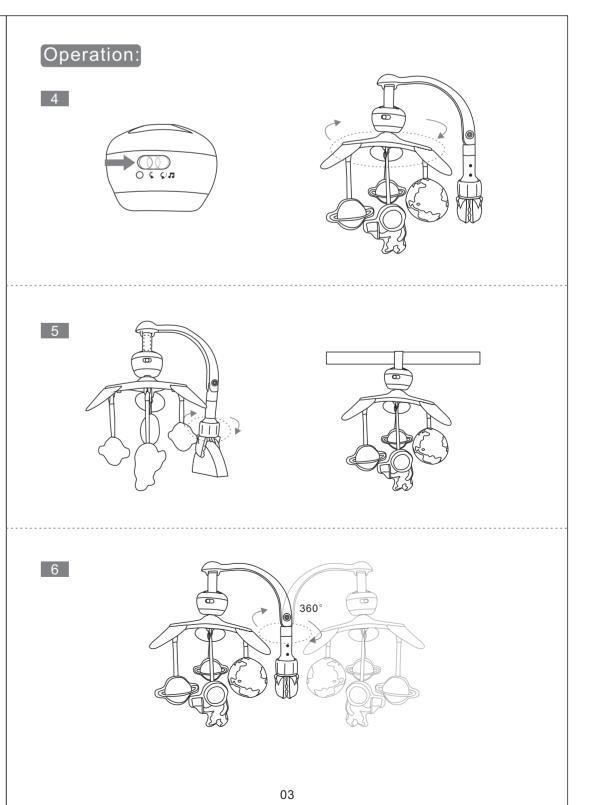

nt, remove this toy when the child starts trying to get up on its hands and knees in a crawling position.

### Warning:

- Always operate the toy away from eyes or face. Adult assembly required.
- Please read the following instructions and warnings carefully.
   Keep this instruction manual for future reference:
- Keep small parts away from Children.
- This product is suggested to be used from birth to 5 months.
- This crib mobile is intended for visual stimulation and is not intended to be grasped by the child.
- Always attached all provided fasteners (strings, straps, clamps, etc.) tightly to a crib or playpen according to the instructions.
- Do not add additional strings or straps to attach to a crib or playpen
- Keep out of the reach by children

## Components:



# Installation:







01