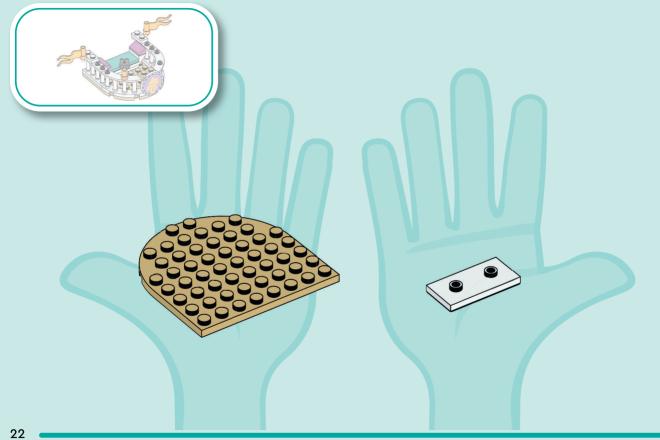

de conectarte a Internet I PT Pede autorização aos pais antes de acederes online IJA オンラインになる前にほご者の方のきょかをもらおう IZH 上网前应先 征得父母的同意 I KO 온라인 접속 전에 보호자 동의가 필요합니다 I RU Спроси разрешения у родителей, прежде чем заходить в интернет I PL Poproś rodziców o zgode. zanim wejdziesz do Internetu I CS Než půjdeš na internet, požádej rodiče o svolení I SK Skôr než pôjdeš na internet, vypýtaj si povolenie od rodičov I HU Kérj szülői engedélyt, mielőtt online csatlakoznál! I RO Cere permisiunea părintilor înainte de a te conecta online I BG Поискайте разрешение от родител, преди да влезете онлайн I LV Pirms došanās tiešsaistē palūdz atlauju vecākiem I ET Enne Interneti kasutamist küsi vanematelt luba I LT Prieš prisijungdami prie interneto, atsiklauskite tevu













































































































1x 6458475



4x 6321349





2x 6261349

1x 6383982





38







1x 6434975



1x 4558956



1x 6315024



6146188





6249033

1x 301001

1x 366601

346001















1x 6302268



4x 6294227



1x 6249092



1x 6054438





1x 249626



1x 6247369



2x 6229130



1x 4119479



1x 6431112



2x 6133847



1x 6427354



1x 287724



1x 6424015



6248908



1x 6244733



1x 6325955



2x 6286837



1x 6223065



1x 6440111











You could

Scan this QR code or go to **LEGO.COM/PRODUCTFEEDBACK** and give us your short feedback about this LEGO® set for a chance to win a cool LEGO prize.

Terms and Conditions apply\*



EN: YOU COULD WIN. Terms and Conditions apply\* DE: Du könntest GEWINNEN. Es gelten die Teilnahmebe