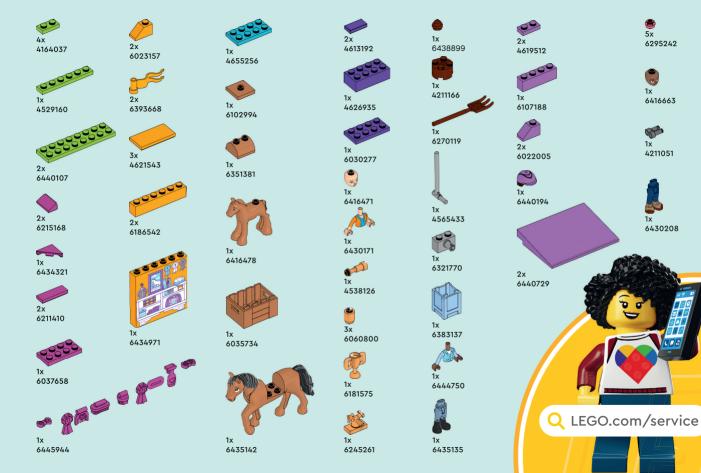

1x 6458475

4x 6321349

2x 6261349

1x 6383982

38

1x 6434975

1x 4558956

1x 6315024

6146188

6249033

1x 301001

1x 366601

346001

1x 6302268

4x 6294227

1x 6249092

1x 6054438

1x 249626

1x 6247369

2x 6229130

1x 4119479

1x 6431112

2x 6133847

1x 6427354

1x 287724

1x 6424015

6248908

1x 6244733

1x 6325955

2x 6286837

1x 6223065

1x 6440111