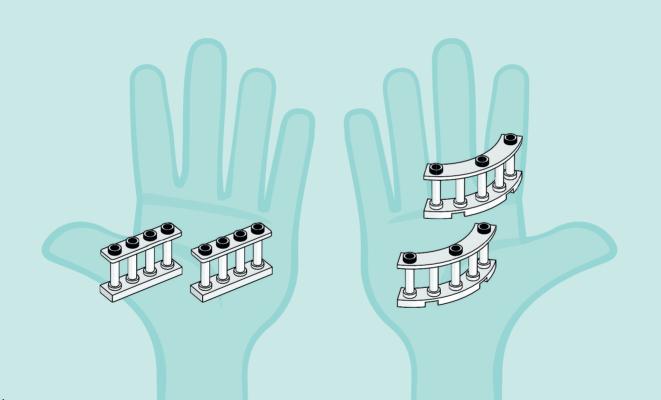

ctarte a Internet I PT Pede autorização aos pais antes de acederes online IJA オンラインになる前にほご者の方のきょかをもらおう IZH 上网前应先 征得父母的同意 I KO 온라인 접속 전에 보호자 동의가 필요합니다 I RU Спроси разрешения у родителей, прежде чем заходить в интернет I PL Poproś rodziców o zgode. zanim wejdziesz do Internetu I CS Než půjdeš na internet, požádej rodiče o svolení I SK Skôr než pôjdeš na internet, vypýtaj si povolenie od rodičov I HU Kérj szülői engedélyt, mielőtt online csatlakoznál! I RO Cere permisiunea părintilor înainte de a te conecta online I BG Поискайте разрешение от родител, преди да влезете онлайн I LV Pirms došanās tiešsaistē palūdz atlauju vecākiem I ET Enne Interneti kasutamist küsi vanematelt luba I LT Prieš prisijungdami prie interneto, atsiklauskite tevu













































































































1x 6458475



4x 6321349





2x 6261349

1x 6383982





38







1x 6434975



1x 4558956



1x 6315024



6146188





6249033

1x 301001

1x 366601

346001















1x 6302268



4x 6294227



1x 6249092



1x 6054438





1x 249626



1x 6247369



2x 6229130



1x 4119479



1x 6431112



2x 6133847



1x 6427354



1x 287724



1x 6424015



6248908



1x 6244733



1x 6325955



2x 6286837



1x 6223065



1x 6440111











You could

Scan this QR code or go to **LEGO.COM/PRODUCTFEEDBACK** and give us your short feedback about this LEGO® set for a chance to win a cool LEGO prize.

Terms and Conditions apply\*



EN: YOU COULD WIN. Terms and Conditions apply\* DE: Du könntest GEWINNEN. Es gelten die Teilnahmebedingunge