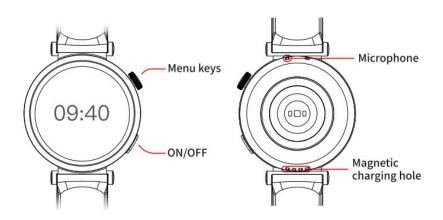

# **USER MANUAL**

Venus HR+

EN



# WATCH CHAAGING AND ACTIVATION

Align and fit the wireless charger with the back of the watch until the charging prompt appears on the watch screen. When the watch is low, charge. The devices an all-in-one machine



After receiving the watch, if it is not turned on, please charge it for more than 10 minutes before activating the watch.

#### **WATCH APPEARANCE**



#### MOBILEPHONE CLIENT DOWNLOAD

Scan the OR code below to download and install the mobile phone client



Scan QR Code and Download

# Connect the smart watch



Audio Media Control
Call audio Bluetooth connection switch
for brace let call Media Audio It is used
to play media audio switch.1) Only
when the call audio has been turn.ed
on To turn on media audio2) When
"Media Audio" is on, turn it off"Call
audio""Media audio" switch and Step
off;3) In case (2), turn on "call tone
"Frequency" Media Audio "switch will
be turned on synchronously

...........



#### **FUNCTION LNTRODUCTION**

#### Dial switch

Long press for 2s on the home screen to enter the dial switch interface. Slide right and left to switch the dial for selection and click to select the dial

#### **Control center**

Fun