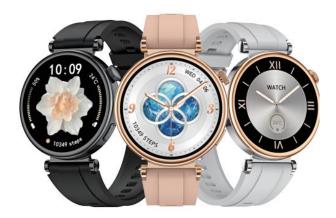

# **USER MANUAL**

Venus HR+

EN



# WATCH CHAAGING AND ACTIVATION

Align and fit the wireless charger with the back of the watch until the charging prompt appears on the watch screen. When the watch is low, charge. The devices an all-in-one machine



After receiving the watch, if it is not turned on, please charge it for more than 10 minutes before activating the watch.

#### **WATCH APPEARANCE**



#### MOBILEPHONE CLIENT DOWNLOAD

Scan the OR code below to download and install the mobile phone client



Scan QR Code and Download

# Connect the smart watch



Audio Media Control
Call audio Bluetooth connection switch
for brace let call Media Audio It is used
to play media audio switch.1) Only
when the call audio has been turn.ed
on To turn on media audio2) When
"Media Audio" is on, turn it off"Call
audio""Media audio"