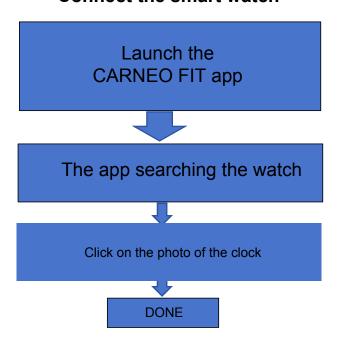

# Connect the smart watch

Audio Media Control
Call audio Bluetooth connection switch
for brace let call Media Audio It is used
to play media audio switch.1) Only
when the call audio has been turn.ed
on To turn on media audio2) When
"Media Audio" is on, turn it off"Call
audio""Media audio" switch and Step
off;3) In case (2), turn on "call tone
"Frequency" Media Audio "switch will
be turned on synchronously