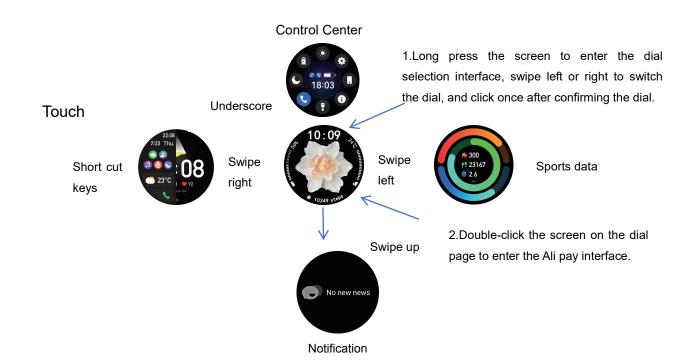

#### **FUNCTION LNTRODUCTION**

#### Dial switch

Long press for 2s on the home screen to enter the dial switch interface. Slide right and left to switch the dial for selection and click to select the dial

#### **Control center**

Function overview: Do not disturb mode, power saving mode, brightness adjustment, settings, find phone, system information, flashlight, call Bluetooth

#### Movement data

Display the number of steps, distance, and calories recorded on the day, and the number of steps in the last seven days. You can set the target number of steps, distance, and calories in the APP

#### Information

Open information push on the App and the watch can receive the corresponding message. It can save up to the last 15 pieces of messages

# Ali pay

Scan the code with mobile Ali pay binding click "consent agreement and binding 'after successful binding.double-click the Ali pay payment code display after the home screen, can also unbinding(Note:This function is only available in both Chinese and English languages)