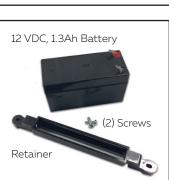

# **BACKUP BATTERY INSTALLATION GUIDE**

The Backup Battery provides up to 48 hours of operation if power is interrupted. Estimated operation time is based on 10 cleaning cycles per day (which is typical of two cats), but results will vary.

## INSTALLATION

- 1. Press the Power button to turn the unit off, then unplug the unit.
- 2. Remove the Bonnet and Globe. For complete instructions, see the Manual or visit https://www.litter-robot.com/owners-manual.html.
- 3. Pull out the Waste Drawer and locate the silver sticker on the back wall of the Base. Note your unit's serial number.
- 4. Gently turn the unit over to access the battery pocket on the underside of the Base.
- 5. According to the serial number, connect the battery leads as follows: