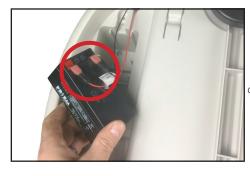

## INSTALLATION

- 1. Press the Power button to turn the unit off, then unplug the unit.
- 2. Remove the Bonnet and Globe. For complete instructions, see the Manual or visit https://www.litter-robot.com/owners-manual.html.
- 3. Pull out the Waste Drawer and locate the silver sticker on the back wall of the Base. Note your unit's serial number.
- 4. Gently turn the unit over to access the battery pocket on the underside of the Base.
- 5. According to the serial number, connect the battery leads as follows:

#### Serial numbers 934 and above:

Connect the RED lead to the RED terminal. Connect the BLACK lead to the BLACK terminal.

### Serial numbers 0-933:

Connect the RED lead to the BLACK terminal. Connect the BLACK lead to the RED terminal.

- 6. Insert the battery into the pocket, so the connected side goes into the Base first.
- 7. Align the Retainer across the bottom of the battery and attach using screws provided.
- 8. Reassemble the Waste Drawer, Globe, and Bonnet, then plug the unit in and turn it on.

Battery pocket on underside of Base with leads

Connect leads to terminals according unit's serial number

Attach battery Retainer with screws