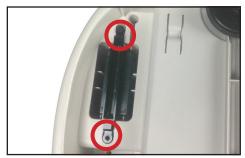

## INSTALLATION

- 1. Press the Power button to turn the unit off, then unplug the unit.
- 2. Remove the Bonnet and Globe. For complete instructions, see the Manual or visit https://www.litter-robot.com/owners-manual.html.
- 3. Pull out the Waste Drawer and locate the silver sticker on the back wall of the Base. Note your unit's serial number.
- 4. Gently turn the unit over to access the battery pocket on the underside of the Base.
- 5. According to the serial number, connect the battery leads as follows:

Battery pocket on underside of Base with leads

Connect leads to terminals according unit's serial number

Attach battery Retainer with screws