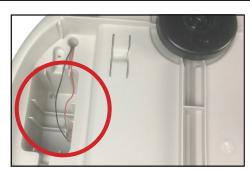

## INSTALLATION

- 1. Press the Power button to turn the unit off, then unplug the unit.
- 2. Remove the Bonnet and Globe. For complete instructions, see the Manual or visit https://www.litter-robot.com/owners-manual.html.
- 3. Pull out the Waste Drawer and locate the silver sticker on the back wall of the Base. Note your unit's serial number.
- 4. Gently turn the unit over to access the battery pocket on the underside of the Base.
- 5. According to the serial number, connect the battery leads as follows:

#### Serial numbers 934 and above:

Connect the RED lead to the RED terminal. Connect the BLACK lead to the BLACK terminal.

### Serial numbers 0-933:

Connect the RED lead to the BLACK terminal. Connect the BLACK lead to the RED terminal.

- 6. Insert the battery into the pocket, so the connected side goes into the Base first.
- 7. Align the Retainer across the bottom of the battery and attach using screws provided.
- 8. Reassemble the Waste Drawer, Globe, and Bonnet, then plug the unit in and turn it on.

Battery pocket on underside of Base with leads

Connect leads to terminals according unit's serial number

Attach battery Retainer with screws