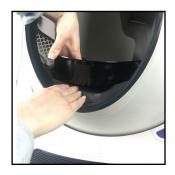

## INSTALLATION

- 1. Hold the Fence upright inside the Globe.
- 2. Tilt the bottom of the Fence toward you to align the back of the Fence with the built-in kickguard on the Globe.
- 3. Keep the wing tabs of the Fence inside the Globe while rotating it downward. Gently pull forward and push down on the front of the Fence to snap it over the lip of the Globe.
- 4. Make sure the Fence is level and the three tabs along the outer rim of the Fence are secured over the lip.