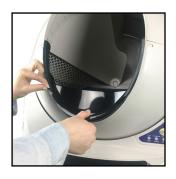

## INSTALLATION

- 1. Hold the Fence upright inside the Globe.
- 2. Tilt the bottom of the Fence toward you to align the back of the Fence with the built-in kickguard on the Globe.
- 3. Keep the wing tabs of the Fence inside the Globe while rotating it downward. Gently pull forward and push down on the front of the Fence to snap it over the lip of the Globe.
- 4. Make sure the Fence is level and the three tabs along the outer rim of the Fence are secured over the lip.