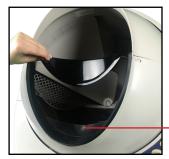

## INSTALLATION

- 1. Hold the Fence upright inside the Globe.
- 2. Tilt the bottom of the Fence toward you to align the back of the Fence with the built-in kickguard on the Globe.
- 3. Keep the wing tabs of the Fence inside the Globe while rotating it downward. Gently pull forward and push down on the front of the Fence to snap it over the lip of the Globe.
- 4. Make sure the Fence is level and the three tabs along the outer rim of the Fence are secured over the lip.