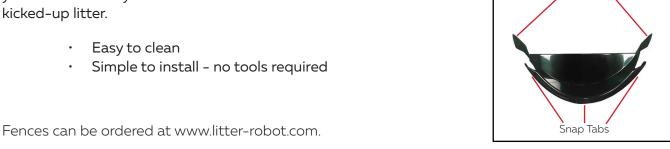

## Fence Installation Guide

The Fence fits onto the bottom of the Globe entrance. It promotes your cat's full entry into the Globe and acts as a barrier to contain kicked-up litter.

Built-in kickguard

Wing Tabs

Visit www.litter-robot.com for installation videos.