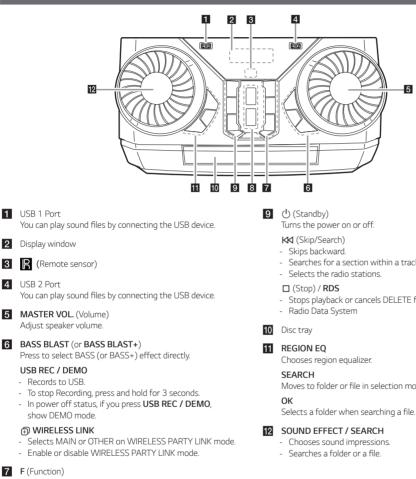

#### Front Panel

Selects the function and input source.

- ₩ (Skip/Search)
- Skips forward.
- Searches for a section within a track/file.
- Selects the radio stations.

 $\Delta$  (Open/Close) Opens and closes the disc tray.

8 AUTO DJ

Selects the AUTO DJ mode.

**MI** (Play/Pause)

- Starts or pauses playback.
- Selects stereo/mono.
- CK43-DB.DEUSLLK SIM ENG MFL70382731.indd 2

- Searches for a section within a track/file.
- Stops playback or cancels DELETE function.
- Moves to folder or file in selection mode.