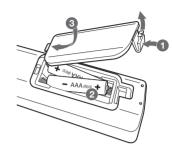

----|-----------------------------------------|
| Power Consumption                     | Refer to the main label on<br>the unit. |
|                                       | Networked standby : 0.5 W               |
|                                       | (If all network ports are activated.)   |
| Dimensions (W $\times$ H $\times$ D)  | Approx. 300 mm x<br>163 mm x 241 mm     |
| Bus Power Supply (USB)                | 5 V <b></b> 500 mA                      |
| Amplifier<br>(Total RMS output power) | 300 W RMS                               |

Design and specifications are subject to change without notice.

# How to disconnect the wireless network connection or the wireless device

Turn off the unit by pressing the power button for more than 5 seconds.

#### **Replacement of battery**



### **Declaration of Conformity**

6

Hereby, LG Electronics declares that the radio equipment type Mini Hi-Fi System is in compliance with Directive 2014/53/EU. The full text of the EU declaration of conformity is available at the following internet address:

http://www.lg.com/global/support/cedoc/cedoc#

For consideration of the user, this device should be installed and operated with a minimum distance of 20 cm between the device and the body.

| Frequency range  | Output power (Max.) |
|------------------|---------------------|
| 2402 to 2480 MHz | 10 dBm              |