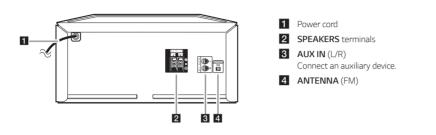

iew the instructions of advanced features, visit <u>http://www.lg.com</u> and then download Owner's Manual. Some of the content in this manual may differ from your unit.

MODEL CK43



www.lg.com

Copyright © 2018 LG Electronics Inc. All Rights Reserved.



#### Front Panel



Selects the function and input source.

- ₩ (Skip/Search)
- Skips forward.
- Searches for a section within a track/file.
- Selects the radio stations.

 $\Delta$  (Open/Close) Opens and closes the disc tray.

8 AUTO DJ

Selects the AUTO DJ mode.

**MI** (Play/Pause)

- Starts or pauses playback.
- Selects stereo/mono.
- CK43-DB.DEUSLLK SIM ENG MFL70382731.indd 2

- Searches for a section within a track/file.
- Stops playback or cancels DELETE function.
- Moves to folder or file in selection mode.

## **Rear Panel**



# **Speaker Connection**



Controller App



Download the **Music Flow Bluetooth** App to your device. (Android only)

LG Sound Sync (Wireless)



For more information, download the online owner's manual. <a href="http://www.lg.com">http://www.lg.com</a>

# Additional Information

### Specifications

| Power Requirements                    | Refer to the main label on<br>the unit. |
|---------------------------------------|-----------------------------------------|
| Power Consumption                     | Refer to the main label on<br>the unit. |
|                                       | Networked standby : 0.5 W               |
|                                       | (If all network ports are activated.)   |
| Dimensions (W $\times$ H $\times$ D)  | Approx. 300 mm x<br>163 mm x 241