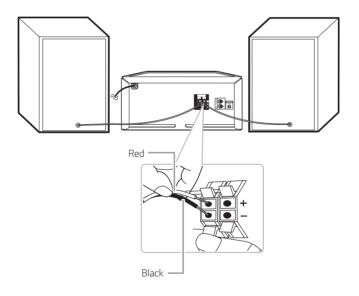

# **Speaker Connection**

Controller App

Download the **Music Flow Bluetooth** App to your device. (Android only)

LG Sound Sync (Wireless)

For more information, download the online owner's manual. <a href="http://www.lg.com">http://www.lg.com</a>