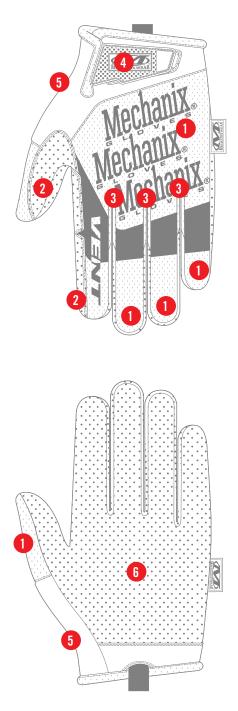

### **FEATURES**

- 1. Lightweight mesh eliminates heat build-up.
- 2. Perforated thumb and index finger reinforcement.
- 3. Perforated finger fourchettes.
- Low-profile Thermoplastic Rubber (TPR) hook and loop closure provides a secure fit to the wrist.
- 5. Micro-fleece sweat wipe.
- 6. Fully perforated palm allows for maximum airflow.