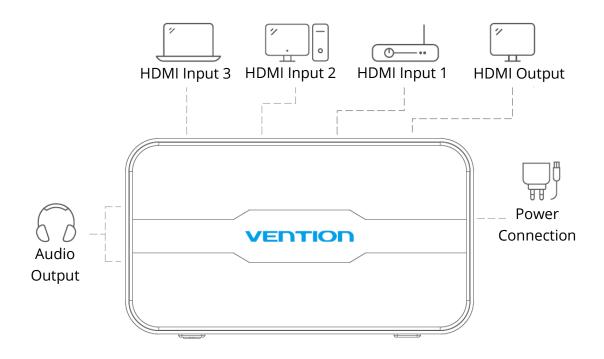

pe: HDMI ×3 (Input), HDMI ×1 (Output), DC 5V Power Supply Port, 3.5mm, SPDIF
- Shell Material: ABS + Aluminium Alloy
- Connector: Gold plated
- Resolution: 4K 30Hz
- Power Supply Standard: 5V/1A

# **The Interface Display**

- 1. HDMI signal output
- 2. HDMI signal input
- 3. SPDIF Audio output
- 4. Power interface
- 5. Analog Audio output
- 6. Power switch
- 7. Infrared remote-control light
- 8. Power Indicator
- 9. Signal source indicator
- 10. Switch input signal source



#### **Remote Control**

- 1. Power switch
- 2. Signal source device 1
- 3. Signal source device 3
- 4. Signal source device 2
- 5. Confirmation switch
- 6. Picture-in-picture switching
- 7. Picture in picture
- 8. Battery insulation sheet(Pull out the battery insulating strip before use)



# **Connection Display**



# Instructions

- 1. Differentiate between HDMI interface INPUT and OUTPUT. Do not mix!
- 2. HDMI cable not included.

# **Packaging contains things below**



For warranty service or support please contact Vention team:

Website: <u>www.vention.cn</u> Email: <u>vention@vention.cn</u>

All rights reserved. © 2020 Alza.cz a.s.