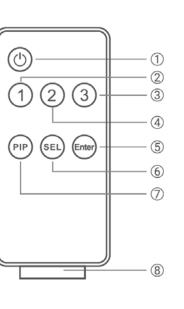

#### **Remote Control**

- 1. Power switch
- 2. Signal source device 1
- 3. Signal source device 3
- 4. Signal source device 2
- 5. Confirmation switch
- 6. Picture-in-picture switching
- 7. Picture in picture
- 8. Battery insulation sheet(Pull out the battery insulating strip before use)