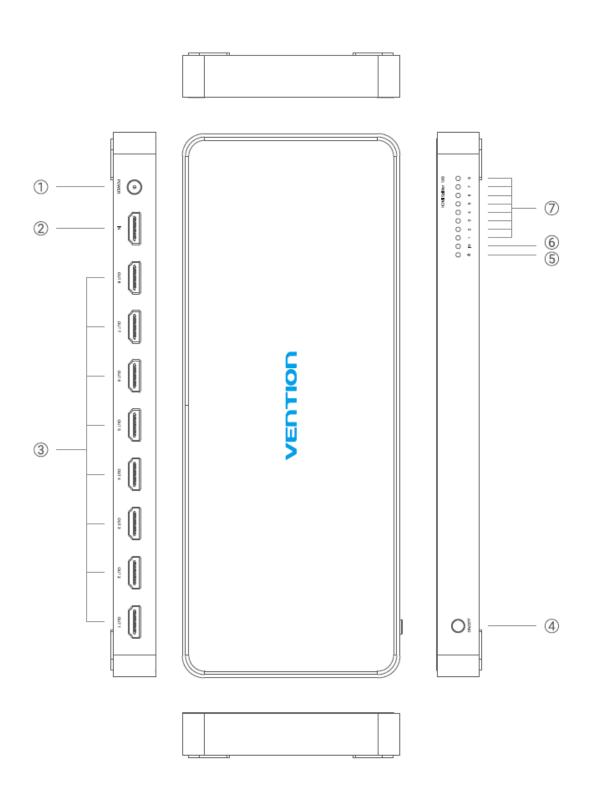

#### **The Interface Display**

- 1. DC power interface
- 2. HDMI input
- 3. HDMI output
- 4. Power button
- 5. Power indicator
- 6. Input indicator
- 7. Output indicator