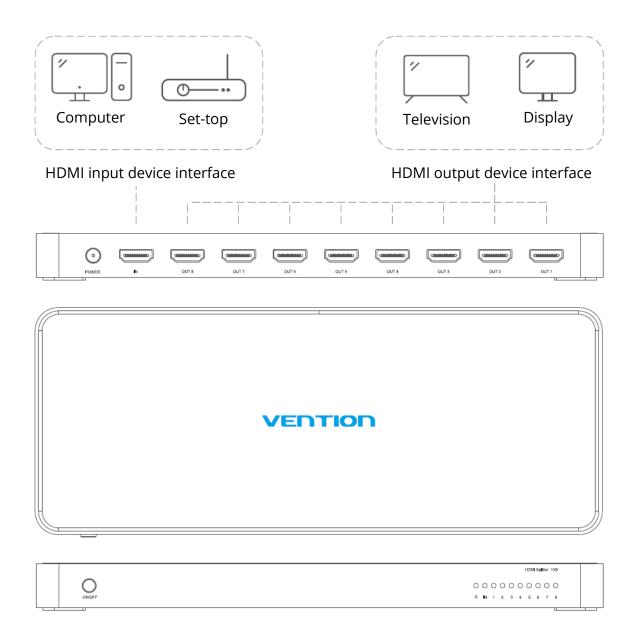

t, supports the devices with HDMI interface, such as set-top boxes, laptops, desktops. It connects to up to 8 different display devices with HDMI interface displays, such as HDTV, projector at the same time. This product is suitable to be used in TV stores and for advertising displays, multimedia teaching etc.

#### **Product Parameters**

Model: AFMB0Color: Black

Interface Type: HDMI FemaleInterface Technology: Gold plated

Input interface: HDMI ×1
Output interface: HDMI ×8
Shell Material: Aluminium

Resolution: 4K 30Hz, Backwards Compatibility
Power Supply Interface: DC 5V/2A, 3.5×1.35mm

#### **The Interface Display**

- 1. DC power interface
- 2. HDMI input
- 3. HDMI output
- 4. Power button
- 5. Power indicator
- 6. Input indicator
- 7. Output indicator



## **Connection Diagram**



### **Packaging contains things below**



For warranty service or support please contact Vention team:

Website: <u>www.vention.cn</u> Email: <u>vention@vention.cn</u>

All rights reserved. © 2020 Alza.cz a.s.