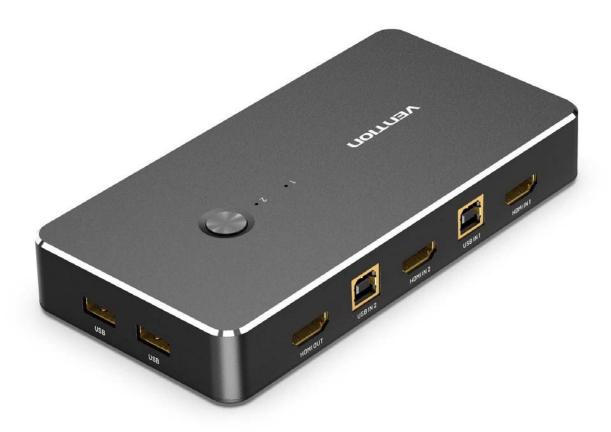

### **Product Description**

Vention 2 in 1 out HDMI KVM Switch is used to display two HDMI signals from two PC towers in one monitor with an HDMI interface, controlling them through just one set of keyboard and mouse, and printing files through a shared printer. It supports DDC and hot swap, widely applicable to multiple scenes as home theatre, conference presentation, multimedia teaching, etc.

#### **Product Parameters**

Model: AFRB0Color: Black

• Interface Type: HDMI-A, USB 2.0-B, USB 2.0-A

• Shell Material: Aluminium alloy & ABS

• Connector: Gold plated

• Transmission Direction: 2 in 1 out

• Resolution: 4K 30Hz