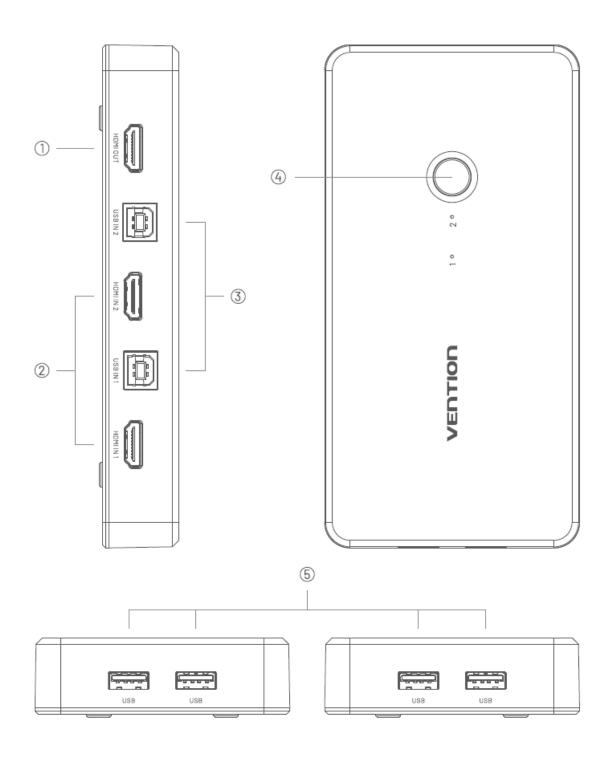

## **The Interface Display**

1. HDMI output: To display device

2. HDMI input: To desktop

3. USB 2.0-B: To desktop with a USB to USB 2.0-B cable

4. Signal switch button

5. USB 2.0-A: To keyboard, mouse or printer