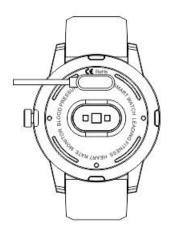

# IV. Charging Method

①Innovation design with Magnetic attraction behind the watch, simply place the Magnetic attraction wire near the bottom of the watch and insert the USB into laptop or charger USB prot, play and plug.

## **Charging Method**

@Please pay attention to the direction of the Magnetic attraction wire, place the pogopin of the wire near to the back of the watch, the watch will automatically attracts the pogopin, DO NOT push the pogopin connector to the watch with anti-Magnetic attraction direction, the screen will show the dynamic charging icon when charging starts.