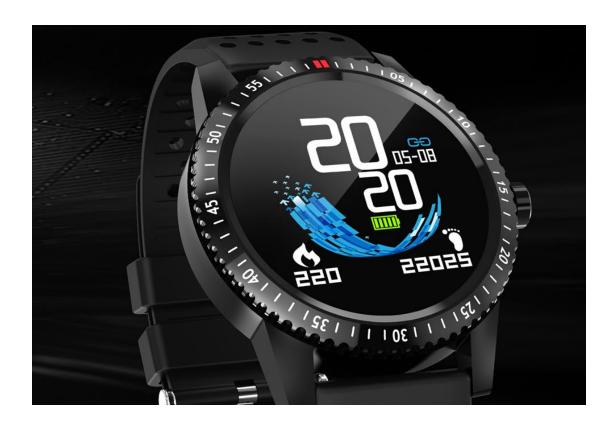

- V. Function Introduction
- 1. Time & Date
- 2. Movement Monitor (steps, distance, calories)
- 1. Heart Rate Monitor ( Alarm function works if unusual Heart rate )
- 3. Sleep Monitor
- 4. Sport Blood Pressure Monitor
- 6. Alarm Function
- 7. Notification of Incoming Calls and Message
- 8. Message Push (optional)
- 9. Sedentary Reminding
- 10. Female physiological cycle reminder
- 11. Support UI changing freely
- VI. Touch Button & Display Screen Introduction
- 1. Power-on: Long time press the touch button for 3 seconds, or Long time press the side button to power on and enter the main menu. After powered on, simply short press to switch to different function menu.
- 2. Pedometer: Counts total steps of your sport
- 3. Distance: Total miles calculates
- 4. Calories: Recording the calories burned throughout the day
- 5.Blood pressure: Blood pressure test will begin within 1 second after entered blood pressure mode, testing required time is about 50 seconds and result will be shown on display screen after tested.
- 6. Heart rate: the watch will sense and calculate your heart rate timely, and display result in 10 seconds normally. Pease keep the watch sensor cling to your wirst when monitoring.

- 7. Sleep: Sleep time and quality evaluate
- 8.Power-off: Switch to power-off interface, long press touch area for 3S, or press the side button for 5 seconds.
- 9 Other reminder display:
- a Incoming calls reminding
- b. Message push
- c.Alarm alert
- d.Sedentary reminding
- e. Heart rate abnormal reminding.
- f. disconnected reminding.