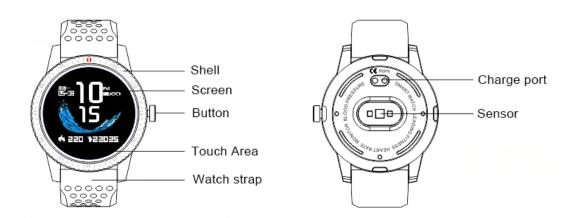

# IV. Charging Method

①Innovation design with Magnetic attraction behind the watch, simply place the Magnetic attraction wire near the bottom of the watch and insert the USB into laptop or charger USB prot, play and plug.

## **Charging Method**

@Please pay attention to the direction of the Magnetic attraction wire, place the pogopin of the wire near to the back of the watch, the watch will automatically attracts the pogopin, DO NOT push the pogopin connector to the watch with anti-Magnetic attraction direction, the screen will show the dynamic charging icon when charging starts.

#### VII. Important Notice

- 1. Please charge your device before the first time use, as they may not be fully charged upon arrival. We suggest our customers to use 500mA current to charge this watch. And the best Charging time is about 90 minutes.
- 2. The contact point at the bottom of the watch may remaining some water drop during daily wearing, please kindly wipe it up before charging. When attach the pogopin of the charge wire to the watch, please pay attention to the pogopin direction.
- 3. Please make sure heart rate sensor protector on the lens of heart rate sensor is removed before use.
- 4. Touch area is the surface of the glass near 6 clock direction.
- 5. When using the watch to measure your data (e.g. heart rate), please note that the required time and measuring data may differ depending on different cases, such as objective environment and skin color, etc.
- 6. The app may quit occasionally or Bluetooth connection may intermittently flash out. If it occurs, please try to restart your watch or re-install the app.
- 7. When Bluetooth disconnected, the watch will automatically search for Bluetooth within 20 minutes.
- 8. Please keep wearing the watch for 24-48 hours, it will detect and display more accurate data for you. Be patient and give the watch a few hours to feel and understand you. The longer time you wear it, the more accurate that data recorded.
- 9. Blood pressure test data cannot be used as medical data, this function is reference only for blood pressure observation before and after sport movement. Meanwhile, it does not apply to diagnose hypertension crowds. There are general mode and private mode in the App blood pressure testing, the private mode is used for calibration blood pressure value, which makes the test result more accurate. Please pay attention to that it is not for medical purposes.
- 10. Water Resistant: You may wear and use the watch during exercise. Sweat , rain and washing hands will be ok. But before take a hot bath, go scuba diving or any other activities that you're trying to submerge into water, please take off the watch.