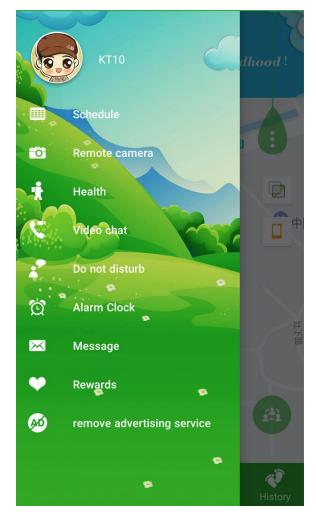

remote shutdown watch from APP.

(5) More function. On the left button on home page

- a. Schedule: Setting course details for class schedule.
- b. **Remote Camera:** To remotely take photo from watch
- c. **Health:** To start "Step" in the watch, you have to open the switch in "walk". Also you can check, amount of exercise, distance and sleep monitor.
- d. Video call. To start video call with watch
- e. Alarm Clock & Rewards : Maximum 3 alarms can can be set up. And rewards can be send by adding up the numbers.

- f. **Remove add**: if you want to disable ads in Setracker2, please check more information here.
- g. Message: to show the earlier notifications.
- (6)Account info: On the right bubble of home page,