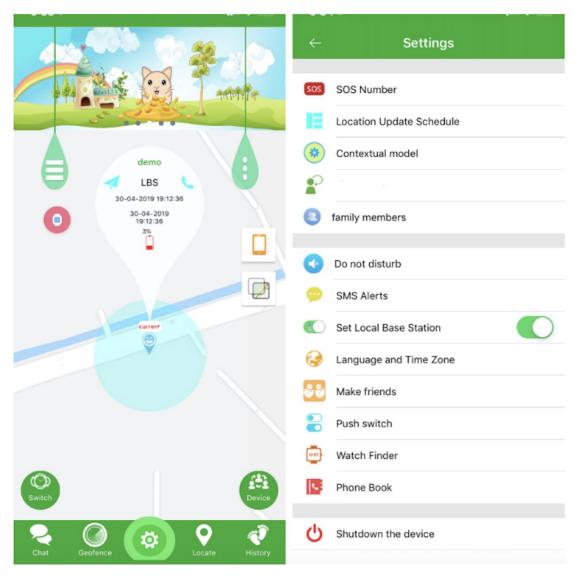

(2) Locate: Check the position of the watch in real time. Each round of positioning time is 3 minutes when locate function is triggered. After that, device will back to the default working mode. The GPS/LBS/WIFI location mode will be displayed in the map and each mode works depending on the real-time signal of watch. Normally, When watches are inside building, LBS location will be shown but location accuracy is not good.

(3)GEO fence: The minimum circle need to over 200 meters, with maximum THREE safety zone can be set. When users go in and out of the fence, there will has alarm information send to the guardian numbers. Note: fence alarm information only when the watch GPS is triggered, base station (LBS)positioning fence has no alarm information.

(3)**History:** This function is used to check the history route of kids in different period. The location data can be saved up to 90 days.

#### (4)Settings for watches

a. SOS number: Maximum 3 phone numbers can be saved. Watch will call the SOS numbers automatically by pressing the physical SOS button on watch for 3 seconds, once the emergency call is triggered, alert message will send to APP and the three SOS phone numbers will be called one after another untill the call is answered.

b. Sound guardian: Enter your phone numbers and confirmed, then phone call from watch will come, after you pick up, then you can hear the surroundings without kids notice.

c. Data Upload intervals: three working modes to choose, the default working mode is every 10 minutes; power saving mode to update location is every 1 hour, and the real-time positioning mode is 1 minute, which is most battery consumption.

d. Night mode: to turn on this function watch will disconnect with network between 22:00 - 06:00

e. Do Not Disturb: Three time periods can be set. All incoming calls will be blocked under DND mode, and the home screen will be locked. This function also known as Class mode only works from Monday to Friday.

f. SMS alerts: You can enable low power and SOS alerts by SMS notification. When the battery is less than 20% and SOS Call made, alarm messages will send to the your phone, meanwhile, there will have also APP notification.

g. Phone book: Maximum 15 contacts can be added. Including SOS numbers, all these number can call into watch and kids can find and call these contacts from the watch phonebook.

h. Make friends: to have 2 working watches, Start "make friend" in both watches, then "Knock" gently together the watches screen, If the pairing is successful you will hear a sound, and the watches will show "paired".

i. Watch finder: Useful function when you can not find watch., once the function is enabled, watch will ring.

j. Remote shutdown: When watch connects with APP and using internet, watch cannot be turned off by pressing button, you can

remote shutdown watch from APP.

(5) More function. On the left button on home page

- a. Schedule: Setting course details for class schedule.
- b. **Remote Camera:** To remotely take photo from watch
- c. **Health:** To start "Step" in the watch, you have to open the switch in "walk". Also you can check, amount of exercise, distance and sleep monitor.
- d. Video call. To start video call with watch
- e. Alarm Clock & Rewards : Maximum 3 alarms can can be set up. And rewards can be send by adding up the numbers.