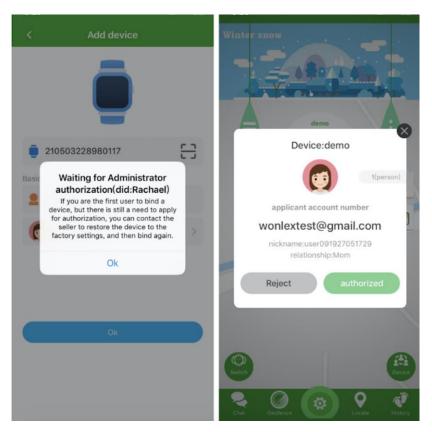

#### 3.1 Registration and Binding watch

First, to enter Email address as the account name, then fill into the verification code as photo shows, the password set with 6-12 characters, numbers and letters all supported. And make sure you have **chosen the right server area which your country belongs to.** 

| < Register               |                 | < Add device   |                      |     |
|--------------------------|-----------------|----------------|----------------------|-----|
| Email Address            |                 |                | -                    |     |
| Verification Code        | K6314F C        |                |                      |     |
| 6-12 characters(Password | ) ()            | -              | -                    | 6.2 |
| anguage: English         | Area: Hong Kong | e registra     | tion codePlease scan | 8   |
|                          |                 | Basic Informat | ion                  |     |
| Register                 |                 | 2 nicknar      | ne                   |     |
|                          |                 | 🧰 I am         | Dad                  | >   |
|                          |                 |                |                      |     |
|                          |                 |                |                      |     |
|                          |                 |                |                      |     |
|                          |                 |                | Ok                   |     |
|                          |                 |                |                      |     |
|                          |                 |                |                      |     |
|                          |                 |                |                      |     |
|                          |                 |                |                      |     |

Important: The first family member who bind the watch will be the admin account. If the second family member also want to bind watch to check kids' status, then he/she can set up a new account but get authorization from admin account.

Notice: if you are the admin account but still get alerts of waiting for authorization then the reset will be required. Please contact the seller for support.