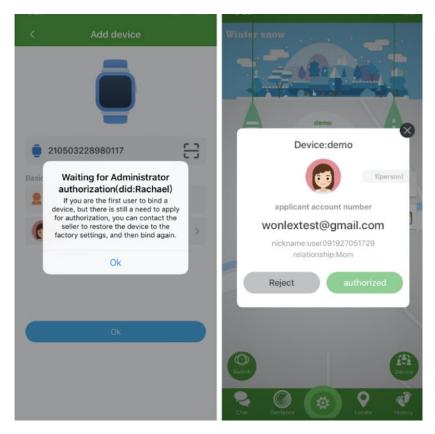

Important: The first family member who bind the watch will be the admin account. If the second family member also want to bind watch to check kids' status, then he/she can set up a new account but get authorization from admin account.

Notice: if you are the admin account but still get alerts of waiting for authorization then the reset will be required. Please contact the seller for support.