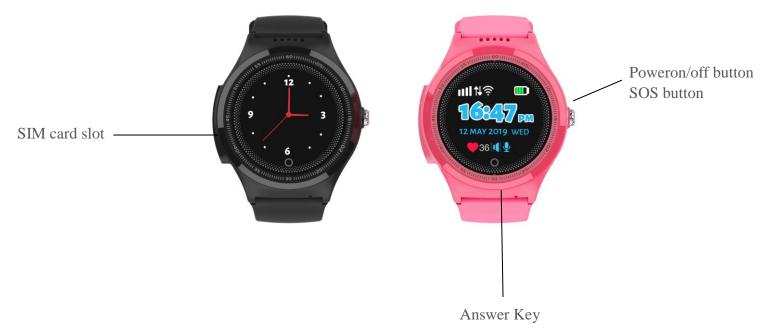

### 1. Before using

a. Check whether the watch is the purchased model and hascomplete accessories: 1 GPS Watch with silicon wristband, 1 charger,1 User manual, 1 toolkit (for opening the SIM card slot).

3.2 Phone call interface: Green button for answering the phone call, and red button for hanging up or to press power button.

3.3 Phone book: 15 phone numbers at max can be shown, which are saved in APP. Scroll among the numbers to call.