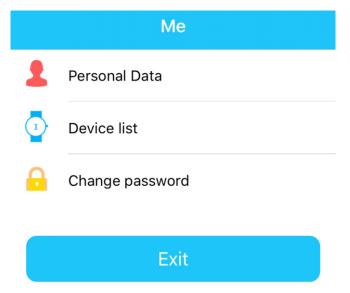

**d. Message:** to show the earlier notifications.

(6)Account info: On the right bubble of home page,

- a. Personal info: It contains account name, avatar, kids' name, gender, phone numbers.
- b. Device list: If you have more than one device to monitor, then you can add them in one account.

- c. "Change password" to update password.
- d. "Exit" to log out the account