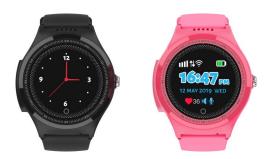

## 2. Watch interface

## This picture is just for reference.

- 2.1 Product function
- LBS+GPS+ WIFI real-time Positioning
- Make friends between watches
- Footprints: record history route
- Two-way phone call and voice chat
- Records of step count, amount of exercise, distance and sleep monitor.
- APP available on IOS and Android