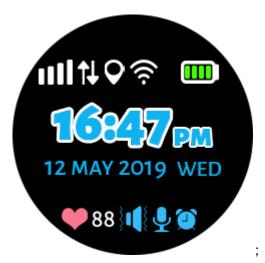

## 3. Watch function interface

3.1 Main interface: Top icons from left to right represents: GSM signal, Internet, WIFI Positioning, battery, the following digits are the time, date, and number of love, Vibrate Mode, New message and alarm.