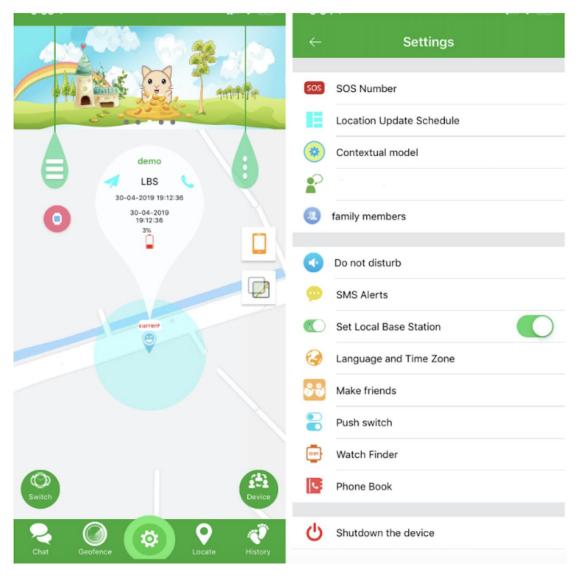

(2) Locate: Check the position of the watch in real time. Each round of positioning time is 3 minutes when locate function is triggered. After that, device will back to the default working mode. The GPS/LBS/WIFI location mode will be displayed in the map and each mode works depending on the real-time signal of watch. Normally,

When watches are inside building, LBS location will be shown but location accuracy is not good.

(3)GEO fence: The minimum circle need to over 200 meters, with maximum THREE safety zone can be set. When users go in and out of the fence, there will has alarm information send to the guardian numbers. Note: fence alarm information only when the watch GPS is triggered, base station (LBS)positioning fence has no alarm information.

#### (4)Settings for watches

a. SOS number: Maximum 3 phone numbers can be saved. Watch will call the SOS numbers automatically by pressing the physical SOS button on watch for 3 seconds, once the emergency call is triggered, alert message will send to APP and the three SOS phone numbers will be called one after another untill the call is answered.b. Sound guardian: Enter your phone numbers and confirmed, then

phone call from watch will come, after you pick up, then you can hear the surroundings without kids notice.

c. Data Upload intervals: three working modes to choose, the default working mode is every 10 minutes; power saving mode to update location is every 1 hour, and the real-time positioning mode is 1 minute, which is most battery consumption.

d. Ring mode: There have Ring &Vibrate Mode, Ring mode, Vibrate mode, and Silent model to choose from.

e. Do Not Disturb: Three time periods can be set. All incoming calls will be blocked under DND mode, and the home screen will be locked. This function also known as Class mode only works from Monday to Friday.

f. SMS alerts: You can enable low power and SOS alerts by SMS notification. When the battery is less than 20% and SOS Call made, alarm messages will send to the your phone, meanwhile, there will have also APP notification.

g. Phone book: Maximum 15 contacts can be added. Including SOS numbers, all these number can call into watch and kids can find and call these contacts from the watch phonebook.

h. Make friends: to have 2 working watches, Start "make friend" in both watches, then "Knock" gently together the watches screen, If the pairing is successful you will hear a sound, and the watches will show "paired".

i. Watch finder: Useful function when you can not find watch., once the function is enabled, watch will ring.

j. Remote shutdown: When watch connects with APP and using internet, watch cannot be turned off by pressing button, you can