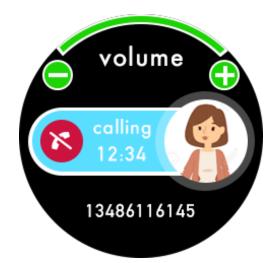

3.2 Phone call interface: Green button for answering the phone call, and red button for hanging up or to press power button.

3.3 Phone book: 15 phone numbers at max can be shown, which are saved in APP. Scroll among the numbers to call.