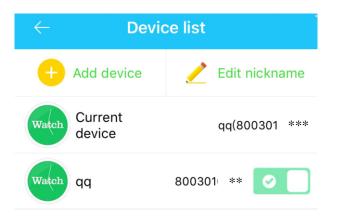

**d. Message:** to show the earlier notifications.

(6)Account info: On the right bubble of home page,

- a. Personal info: It contains account name, avatar, kids' name, gender, phone numbers.
- b. Device list: If you have more than one device to monitor, then you can add them in one account.